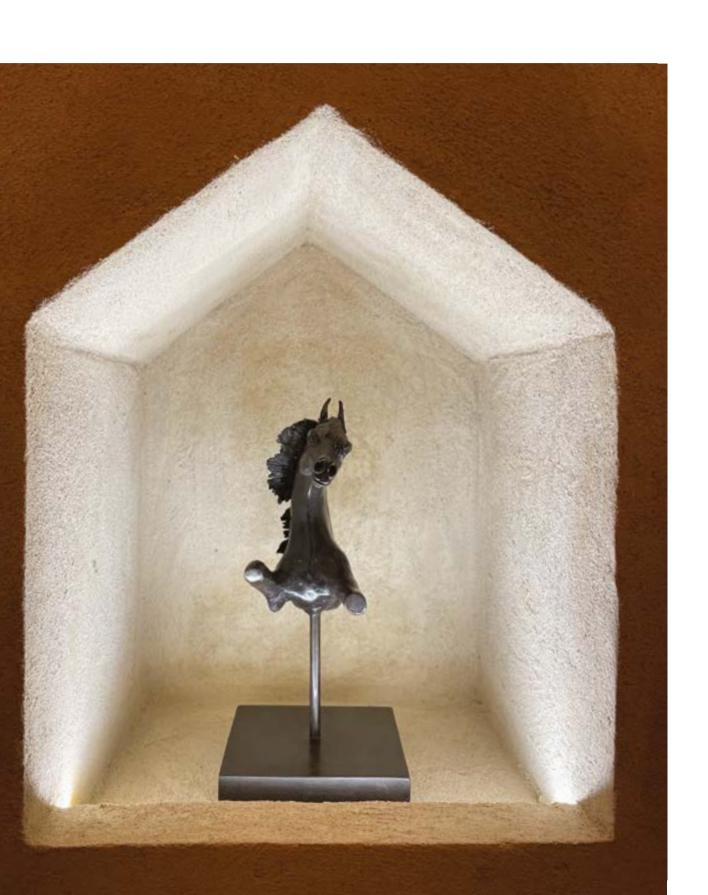

## "CHARISMA" BRONZE EXCLUSIVE ARTISTIC INTERPRETATION by Elvis Giughera, Dimensions: 13 cm x 13 cm x 26 cm

For info: info@arabianessence.com 0039.339.36.80.656